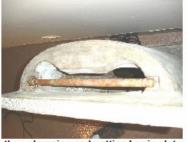

 Install 3-Light Kit inside base and run cord out back.

 Prepare to attach spray bar by holding clamp at top of tube coming up out of Grotto .....

then inserting feed pipe of spray bar into tube .....

then clamping and setting bar in slots. Now it's time to read pump and light instructions, fill with water, and start your new fountain!