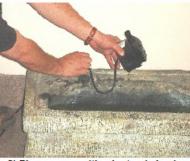

 Install 3-Light Kit inside base and run cord out back.

 Prepare to attach spray bar by holding clamp at top of tube coming up out of Grotto .....

then inserting feed pipe of spray bar into tube .....

then clamping and setting bar in slots. Now it's time to read pump and light instructions, fill with water, and start your new fountain!