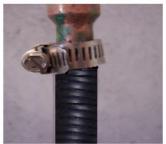

 Install 3-Light Kit inside base and run cord out back.

 Prepare to attach spray bar by holding clamp at top of tube coming up out of Grotto .....

then inserting feed pipe of spray bar into tube .....

then clamping and setting bar in slots. Now it's time to read pump and light instructions, fill with water, and start your new fountain!