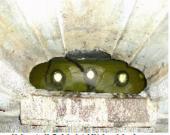

 Install 3-Light Kit inside base and run cord out back.

 Prepare to attach spray bar by holding clamp at top of tube coming up out of Grotto .....

then inserting feed pipe of spray bar into tube .....

then clamping and setting bar in slots. Now it's time to read pump and light instructions, fill with water, and start your new fountain!