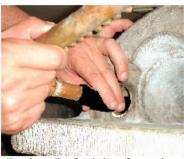

 Install 3-Light Kit inside base and run cord out back.

 Prepare to attach spray bar by holding clamp at top of tube coming up out of Grotto .....

then inserting feed pipe of spray bar into tube .....

then clamping and setting bar in slots. Now it's time to read pump and light instructions, fill with water, and start your new fountain!