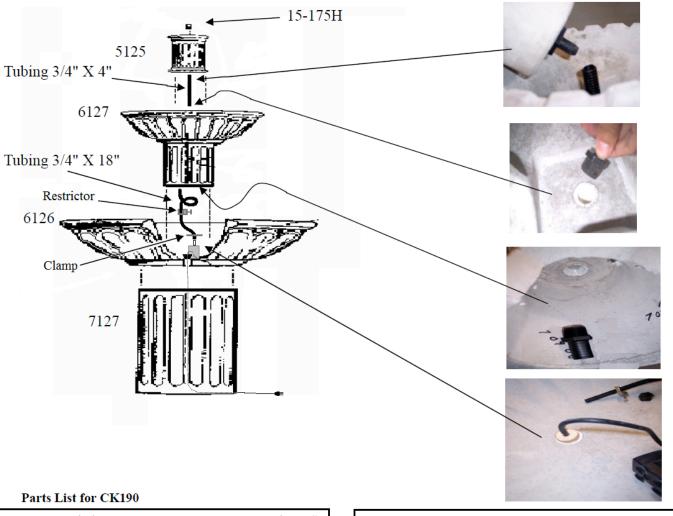

## set up instructions for: 5125F Fluted Fountain, 4 pc.

| QT | Y Description                 | Henri Part # |
|----|-------------------------------|--------------|
| 1  | Fact Book                     | 60-01H       |
| 1  | RESTRICTOR R1 RESTRICTOR SMAL | LL 20-06H    |
| 1  | STOPPER, RUBBER               | 19-047       |
| 1  | CLAMP, LG SCREW 5/8" TO 1 1/2 | 15-119Н      |
| 1  | NKT3/4" X 18"                 | 04-35H       |
| 1  | NKT3/4" X 4"                  | 04-35H       |

| QT | Y Description                     | Henri Part #    |
|----|-----------------------------------|-----------------|
| 1  | NIPPLE, 3/4 CLOSE NYLON           | 15-175H         |
| 3  | ADAPTER 3/4" MPT X 3/4" BARB      | 15-157H         |
| 1  | P350 PUMP                         | 24-41H          |
| 1  | BUSHING 1/2" x 1/4" POLY FOR PUMP | 15-231H         |
| 1  | HT WARRANTY CARD                  | 60-03H          |
| 1  | HT COMPANION SELL SHEET           | 60 <b>-</b> 04H |