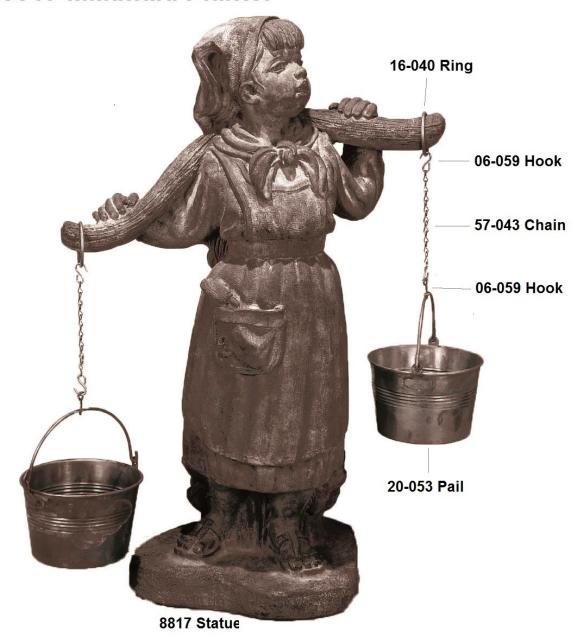

## 8817 Milkmaid Planter



55/2019

## Online Resources

Products: www.henristudio.com/products
FAQs: www.henristudio.com/faq
Warranty: www.henristudio.com/warranty
Contact: www.henristudio.com/contact-us

## IMPORTANT – WINTER CARE

Winter ice build-up can cause damage to concrete statuary. Follow these tips to reduce winter weathering to your statue:

- \* Cover with a Henri fountain cover. Keep tight and do not let snow or water collect in sagging areas.
- \* Do not allow snow or ice to build up on or against the concrete. Remove snow before it turns to ice. Do not use antifreeze, salt or chemical ice removers as these may damage concrete.